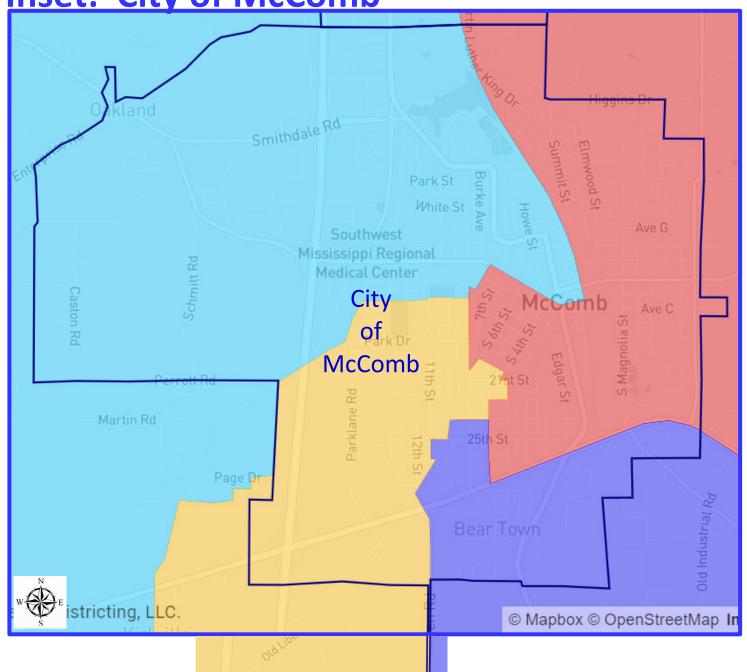

#### COMMUNITY REDISTRICTING PLAN #2: PIKE COUNTY MS - CITY BOUNDARIES WITH 2020 DATA OVERLAY

Map #2bv3 2022-PIKE-2bv3: McComb City Inset View Date: 02/22/2022

| Ci                    | City Details        |        |  |  |
|-----------------------|---------------------|--------|--|--|
| McComb                |                     |        |  |  |
| Total Population 2020 |                     |        |  |  |
|                       | Pop                 | %      |  |  |
| Total                 | 12,413              | 100.0% |  |  |
| White                 | 2,907               | 23.4%  |  |  |
| Hispanic              | 258                 | 2.1%   |  |  |
| Black                 | 9,008               | 72.6%  |  |  |
| Asian                 | 158                 | 1.3%   |  |  |
| Native                | 123                 | 1.0%   |  |  |
| Pacific               | 13                  | 0.1%   |  |  |
| Voting                | Voting Age Pop 2020 |        |  |  |
|                       | Pop                 | %      |  |  |
| Total                 | 9,228               | 100.0% |  |  |
| White                 | 2,570               | 27.9%  |  |  |
| Hispanic              | 152                 | 1.6%   |  |  |
| Black                 | 6,321               | 68.5%  |  |  |
| Asian                 | 114                 | 1.2%   |  |  |
| Native                | 95                  | 1.0%   |  |  |
| Pacific               | 5                   | 0.1%   |  |  |

City of

McComb

\*\*\*(South End
with a Street