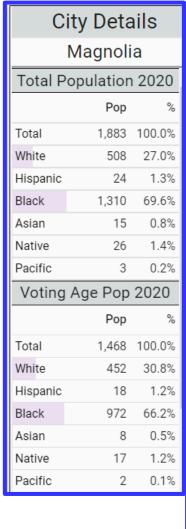

# **Inset: Towns of Magnolia & Fernwood**

| Pike ▼              |         |            |           |  |
|---------------------|---------|------------|-----------|--|
| 1                   |         | 8,083 18   |           |  |
| District Selector ^ |         |            |           |  |
| D                   | istrict | Population | Deviation |  |
| <u></u>             | n ()    | 0          | 0         |  |
| <u>1</u>            |         | 8,083      | 18        |  |
| <b>2</b>            | 0       | 8,064      | -1        |  |
| <b>3</b>            | 0       | 8,077      | 12        |  |
| <b>6</b> 4          | 0       | 8,045      | -20       |  |
| <u></u> 5           | 0       | 8,055      | -10       |  |

| Airport          | Fernwood Rd                        |
|------------------|------------------------------------|
| Sey Rd HCB       | Fernwood<br>Town<br>of<br>Fernwood |
| Town of Magnolia | 1/5 ]                              |
|                  | /agnot/a<br>© Mapbox © Oper        |