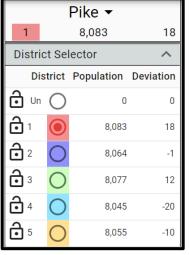

# **Inset: Towns of Magnolia & Fernwood**

| Pike ▼              |         |            |           |  |
|---------------------|---------|------------|-----------|--|
| 1                   |         | 8,083 18   |           |  |
| District Selector ^ |         |            |           |  |
| D                   | istrict | Population | Deviation |  |
| <u></u>             | n ()    | 0          | 0         |  |
| <u>1</u>            |         | 8,083      | 18        |  |
| <b>2</b>            | 0       | 8,064      | -1        |  |
| <b>3</b>            | 0       | 8,077      | 12        |  |
| <b>6</b> 4          | 0       | 8,045      | -20       |  |
| <u></u> 5           | 0       | 8,055      | -10       |  |