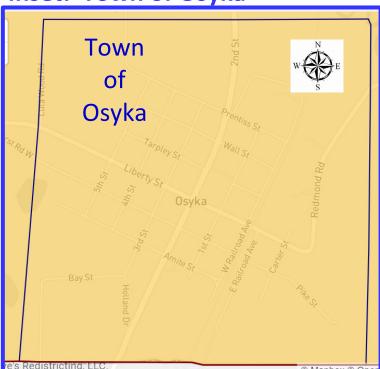

## **Inset: Town of Osyka**

| City Details          |     |        |  |
|-----------------------|-----|--------|--|
| Osyka                 |     |        |  |
| Total Population 2020 |     |        |  |
|                       | Pop | %      |  |
| Total                 | 381 | 100.0% |  |
| White                 | 165 | 43.3%  |  |
| Hispanic              | 8   | 2.1%   |  |
| Black                 | 196 | 51.4%  |  |
| Asian                 | 3   | 0.8%   |  |
| Native                | 5   | 1.3%   |  |
| Pacific               | 0   | 0.0%   |  |
| Voting Age Pop 2020   |     |        |  |
|                       | Pop | %      |  |
| Total                 | 295 | 100.0% |  |
| White                 | 129 | 43.7%  |  |
| Hispanic              | 7   | 2.4%   |  |
| Black                 | 150 | 50.8%  |  |
| Asian                 | 1   | 0.3%   |  |
| Native                | 4   | 1.4%   |  |

0 0.0%

Pacific

City Dataile