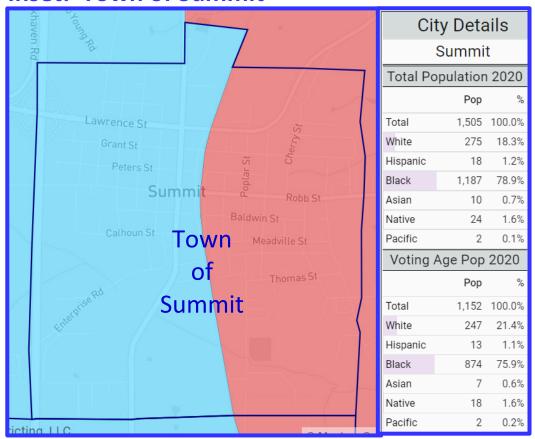

### COMMUNITY REDISTRICTING PLAN #2: PIKE COUNTY MS - CITY BOUNDARIES WITH 2020 DATA OVERLAY

Map #2cv3 2022-PIKE-2cv3: Towns in Pike County Inset Views Date: 02/22/2022

### **Inset: Town of Summit**