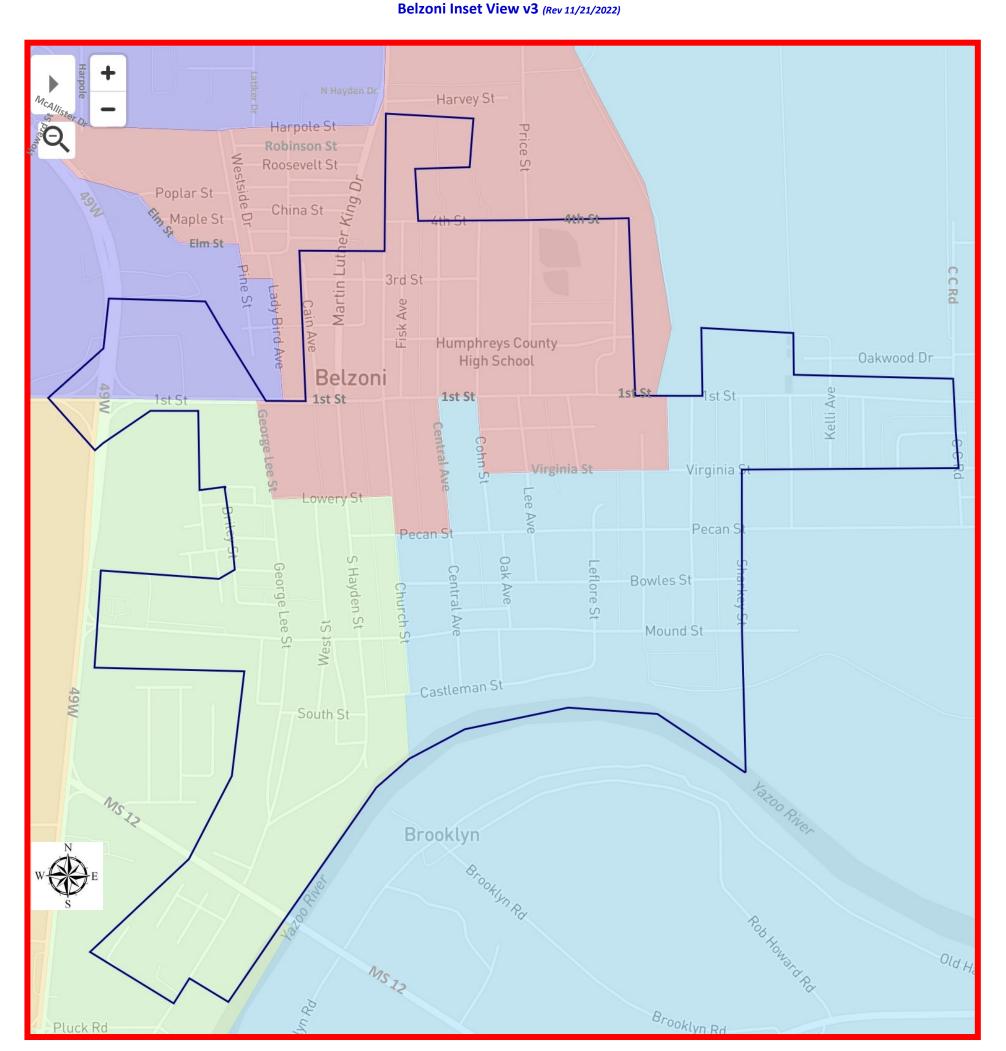

## **HUMPHREYS COUNTY COMMUNITY REDISTRICTING COMMITTEE**

Community Alternative Redistricting Plan v2

**INSET: CITY OF BELZONI** 

These maps for the Community Alternative PLAN were developed by the Humphrey County Community Redistricting Committee members with technical assistance provide by Southern Echo Redistricting. For more information, please contact Ms. Bobbie Miller 662-836-7789.

This map was complied using the 2020 U.S. Census Bureau Data. The information contained on this map is believed to be accurate. The presenters, technical assistance providers along with Southern Echo, make no warranties as to completeness, accuracy, reliability of suitability or the data for any use or for any conclusion derived from this map (MARIS CITATION).