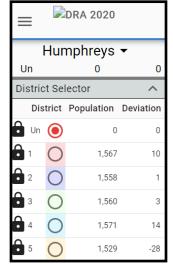

## **HUMPHREYS COUNTY COMMUNITY REDISTRICTING COMMITTEE**

Community Alternative Redistricting Plan v2

**INSET: CITY OF BELZONI** 

These maps for the Community Alternative PLAN were developed by the Humphrey County Community Redistricting Committee members with technical assistance provide by Southern Echo Redistricting. For more information, please contact Ms. Bobbie Miller 662-836-7789.

This map was complied using the 2020 U.S. Census Bureau Data. The information contained on this map is believed to be accurate. The presenters, technical assistance providers along with Southern Echo, make no warranties as to completeness, accuracy, reliability of suitability or the data for any use or for any conclusion derived from this map (MARIS CITATION).