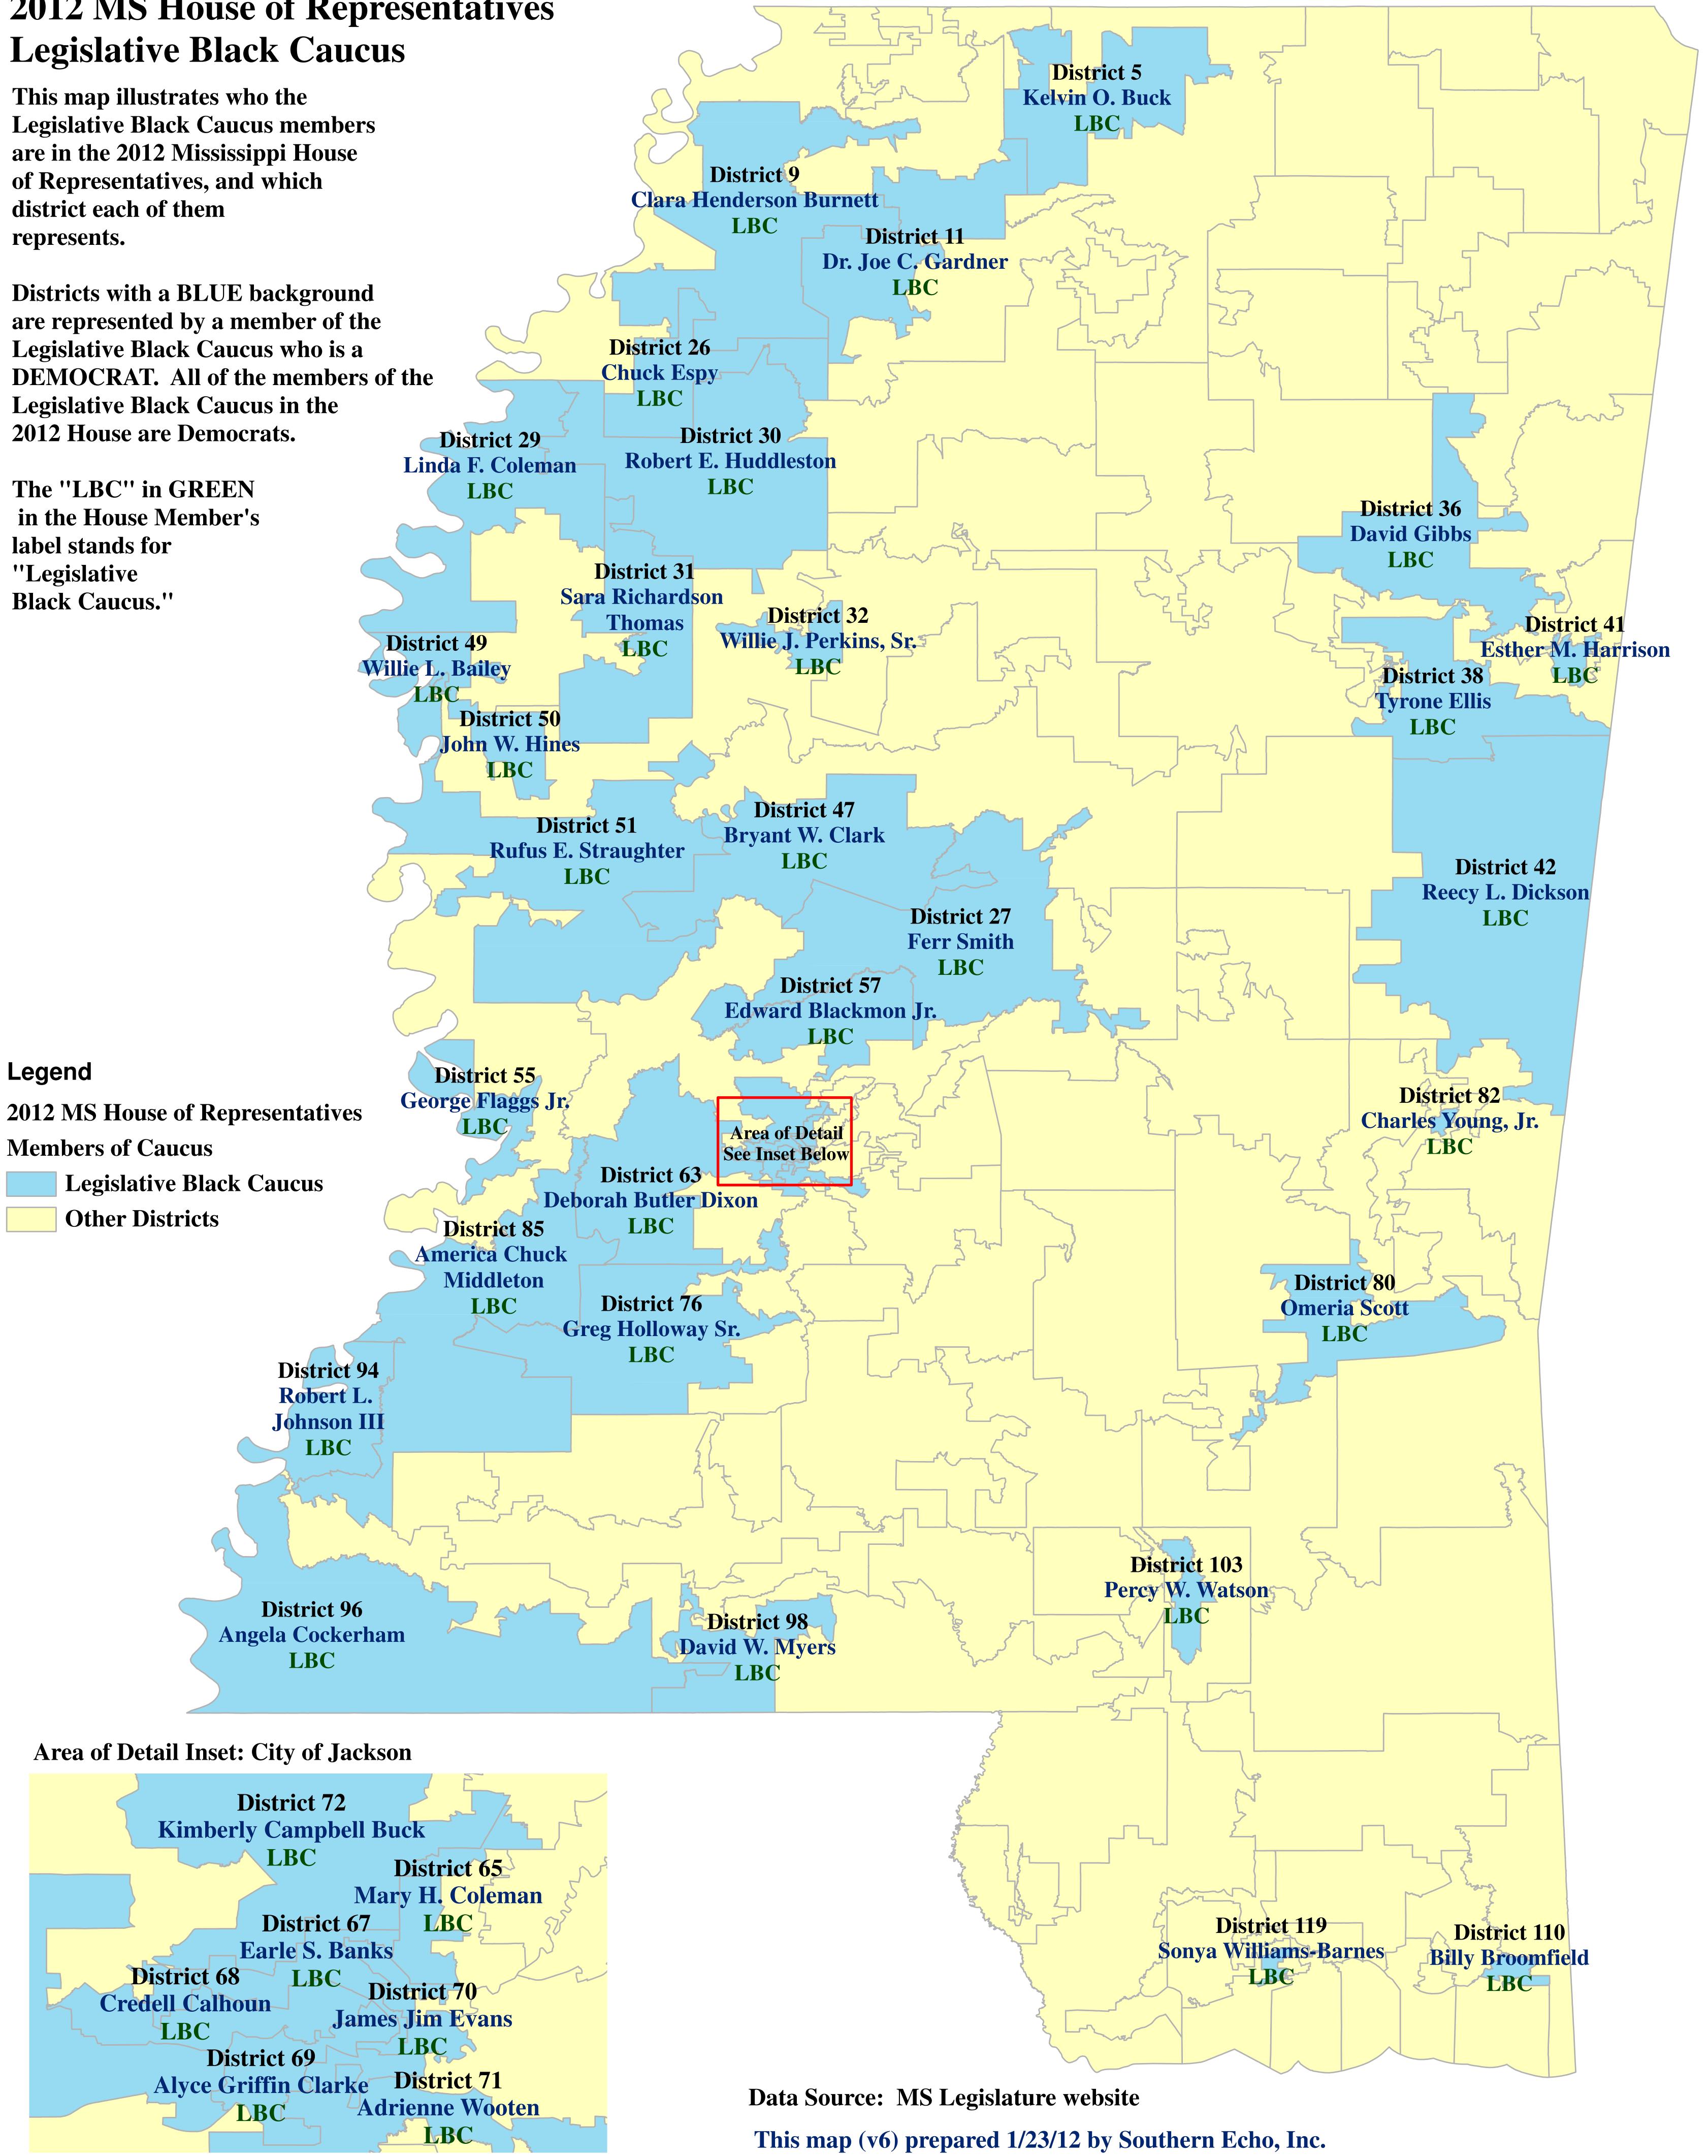

## **2012 MS House of Representatives**

**DEMOCRAT.** All of the members of the **2012 House are Democrats.** 

The "LBC" in GREEN in the House Member's label stands for