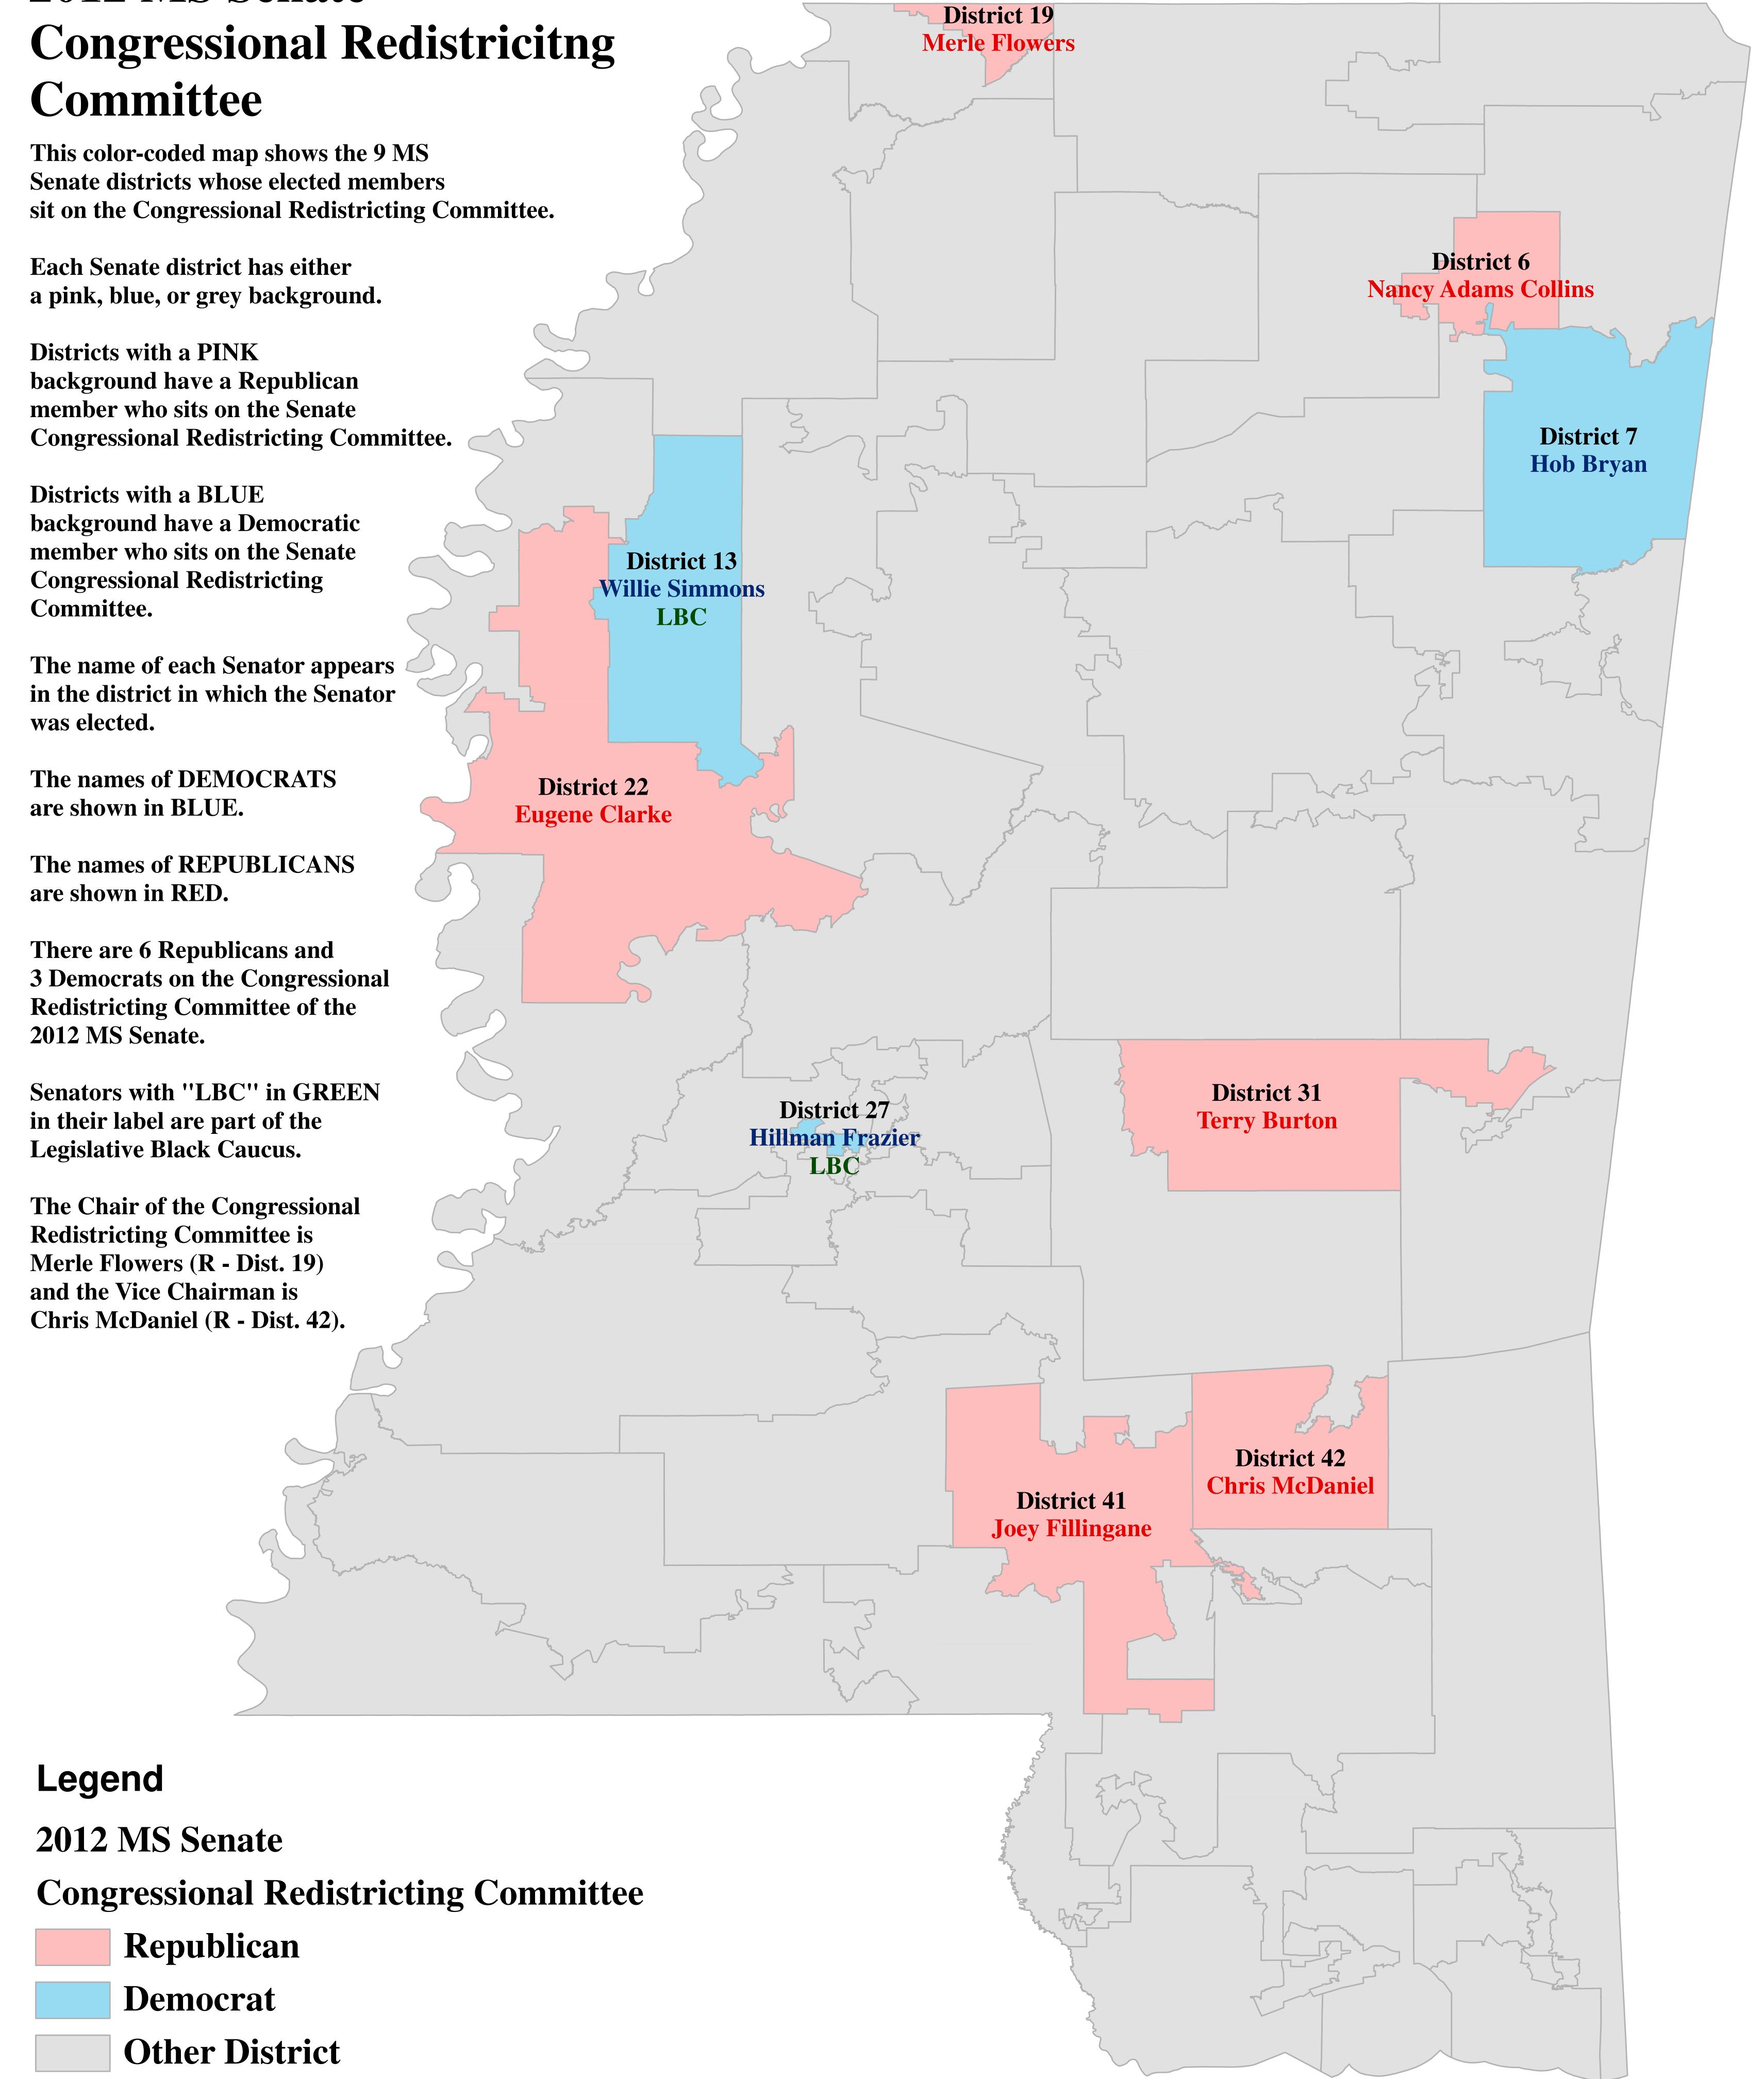

## **2012 MS Senate** Committee

This color-coded map shows the 9 MS **Senate districts whose elected members** sit on the Congressional Redistricting Committee.

**Districts with a PINK** background have a Republican member who sits on the Senate

**Districts with a BLUE** 

## southernecho

Working to empower the African-American community through an inter-generational model of effective community organizing.

**Data Source: MS Legislature website** This map (v3) prepared 1/29/12 by Southern Echo, Inc.